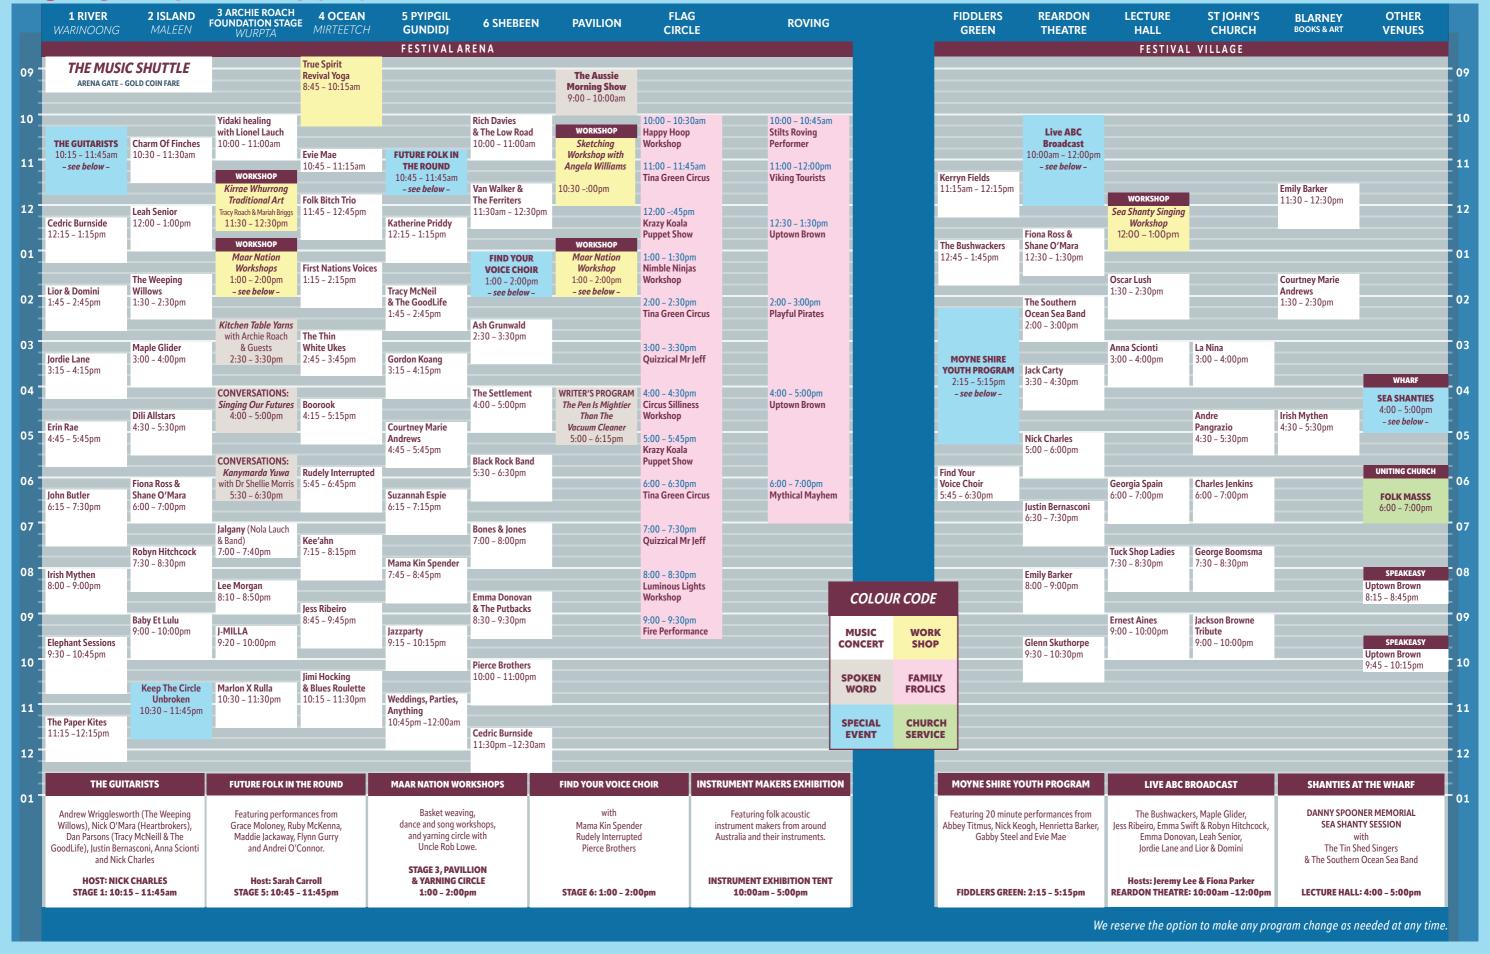

* Pavillion
- 8 Flag Circle
- 9 Instrument Makers
- 10 Festival Box Office
- 11 Disabled Parking

- Arena Entry Gates
- i Festival Information
- First Aid
- → Emergency Exits / Assembly
- Circus
- Beach Party
- 12 Green Room
- 13 Performer Reception
- 14 Fiddlers Green
- 15 Lecture Hall
- 16 The Reardon Theatre

- 17 Blarney Books & Art
- 18 St John's Church
- 19 Showgrounds
- 20 Gardens Camping
- 21 Buskers Stage
- 22 Southcombe Park
- 23 Tent City
- **24** Big 4 Park
- Hospital
- Police
- Road Closed

- - Music Shuttle Route
- Music Shuttle Bus
- Warrnambool Shuttle
- Taxi
- Bus Stop
- P Performer & Public Parking
- i Visitor Information
- Smoking Area
- M Marveloo Special Needs Toilet & Facilites

### FRIDAY 11 MARCH 2022





#### MONDAY 14 MARCH 2022





## Saturday 12 March 2022





#### SUNDAY 13 MARCH 2022