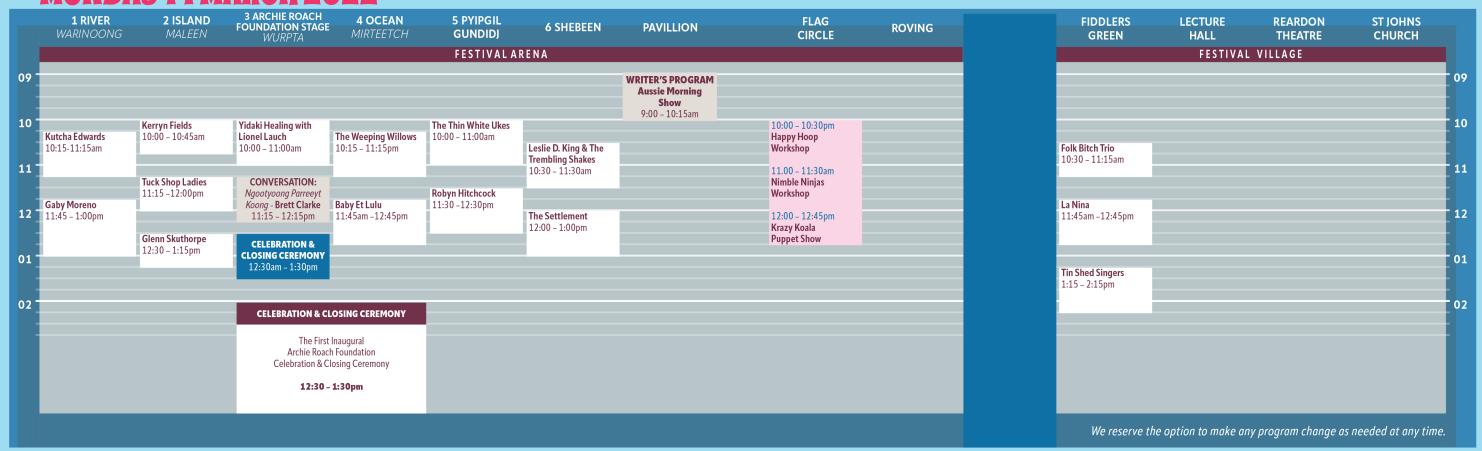

pgil Gundidj
- 6 Shebeen
- **7** Pavillion
- 8 Flag Circle
- 9 Instrument Makers
- 10 Festival Box Office
- 11 Disabled Parking

- Arena Entry Gates
- i Festival Information
- First Aid
- → Emergency Exits / Assembly
- Circus
- Beach Party
- 12 Green Room
- 13 Performer Reception
- 14 Fiddlers Green
- 15 Lecture Hall
- 16 The Reardon Theatre

- 17 Blarney Books & Art
- 18 St John's Church
- 19 Showgrounds
- 20 Gardens Camping
- 21 Buskers Stage
- 22 Southcombe Park
- 23 Tent City
- **24** Big 4 Park
- Hospital
- Police
- Road Closed

- - Music Shuttle Route
- Music Shuttle Bus
- Warrnambool Shuttle
- Taxi
- Bus Stop
- P Performer & Public Parking
- i Visitor Information
- Smoking Area
- M Marveloo Special Needs Toilet & Facilites

### FRIDAY 11 MARCH 2022





#### MONDAY 14 MARCH 2022





## Saturday 12 March 2022





#### SUNDAY 13 MARCH 2022