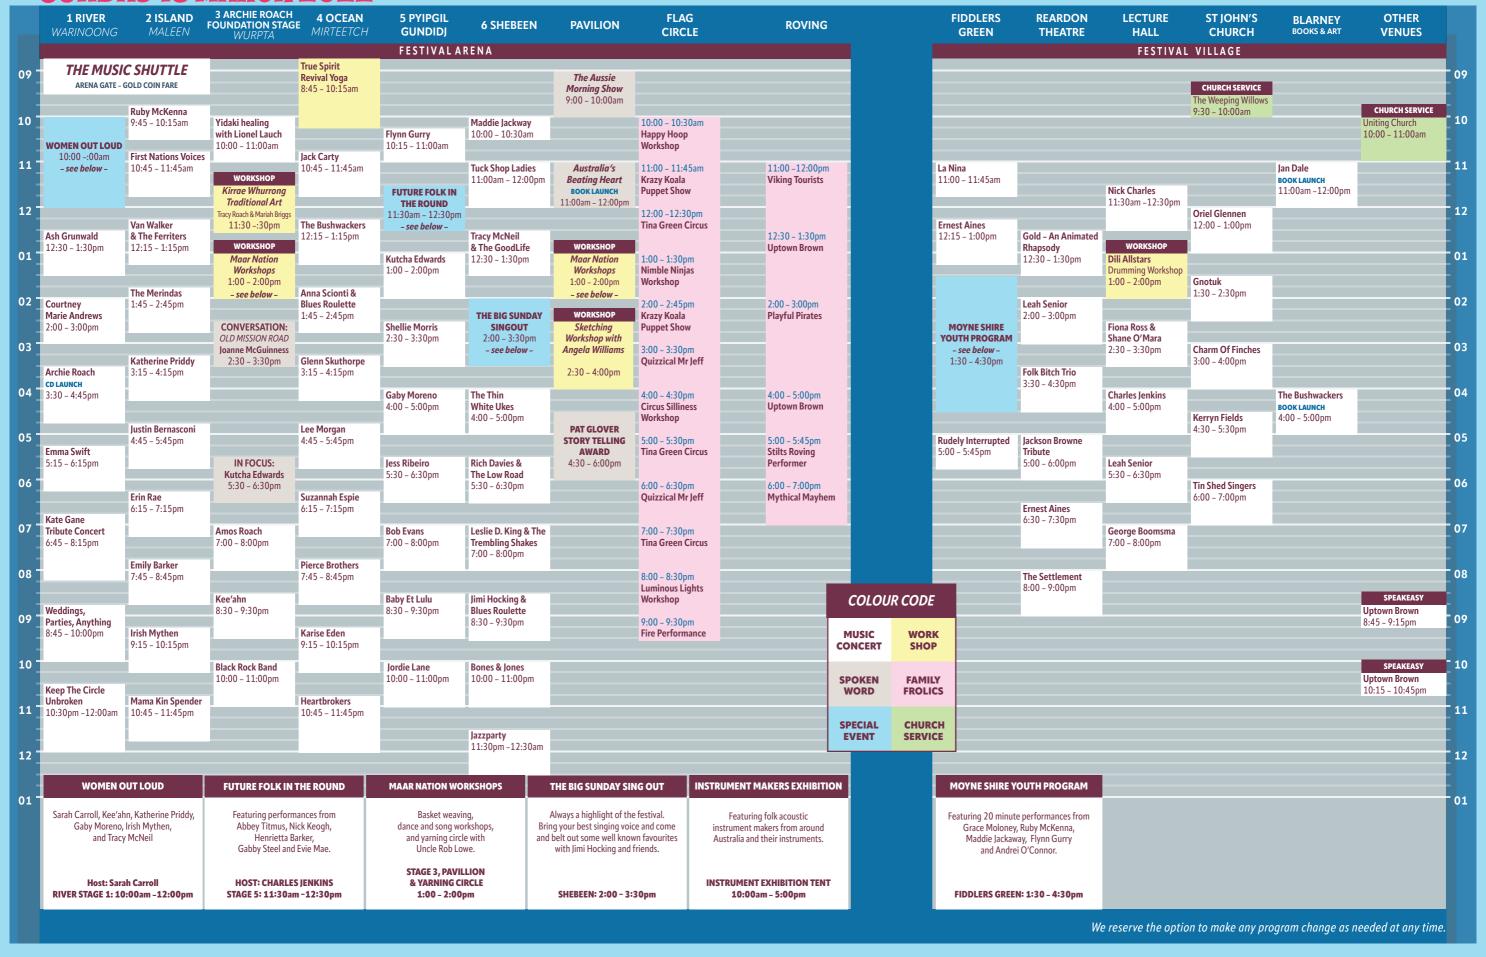

# LEGEND

- 1 River Stage
- 2 Island Stage
- 3 Archie Roach Stage
- 4 Ocean Stage
- 5 Pyipgil Gundidj
- 6 Shebeen
- **7** Pavillion
- 8 Flag Circle
- 9 Instrument Makers
- 10 Festival Box Office
- 11 Disabled Parking

- Arena Entry Gates
- i Festival Information
- First Aid
- → Emergency Exits / Assembly
- Circus
- Beach Party
- 12 Green Room
- 13 Performer Reception
- 14 Fiddlers Green
- 15 Lecture Hall
- 16 The Reardon Theatre

- 17 Blarney Books & Art
- 18 St John's Church
- 19 Showgrounds
- 20 Gardens Camping
- 21 Buskers Stage
- 22 Southcombe Park
- 23 Tent City
- **24** Big 4 Park
- Hospital
- Police
- Road Closed

- - Music Shuttle Route
- Music Shuttle Bus
- Warrnambool Shuttle
- Taxi
- Bus Stop
- P Performer & Public Parking
- i Visitor Information
- Smoking Area
- M Marveloo Special Needs Toilet & Facilites

### FRIDAY 11 MARCH 2022

#### MONDAY 14 MARCH 2022

## Saturday 12 March 2022

#### SUNDAY 13 MARCH 2022