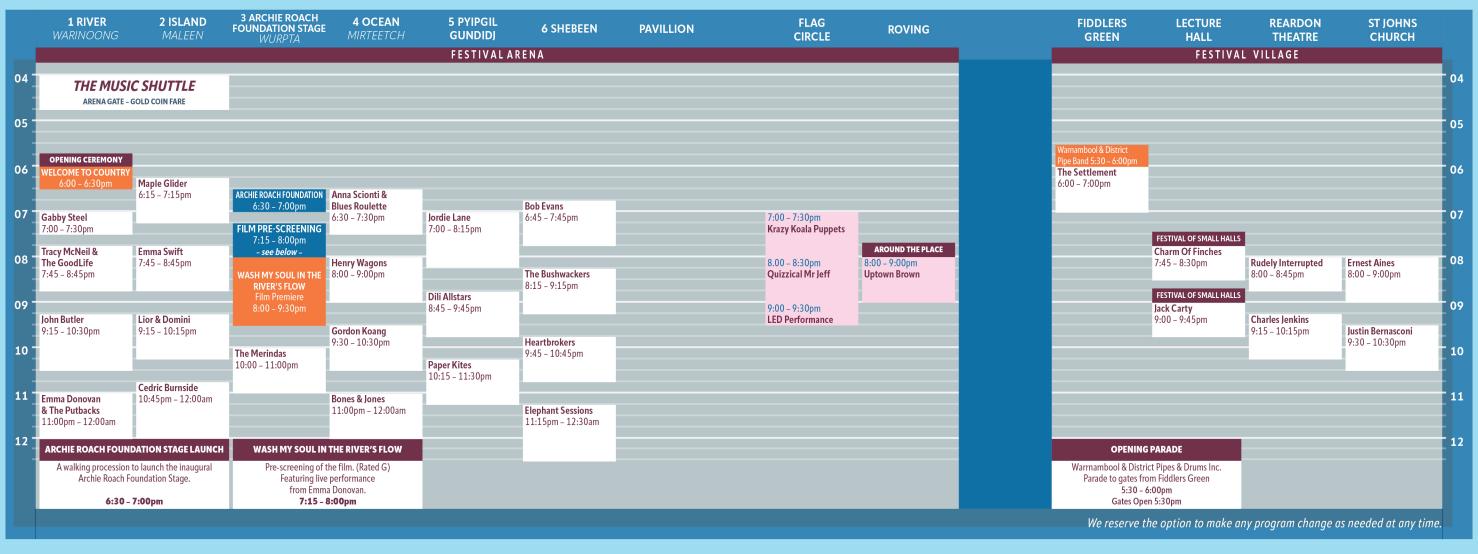

h Stage
- 4 Ocean Stage
- 5 Pyipgil Gundidj
- 6 Shebeen
- **7** Pavillion
- 8 Flag Circle
- 9 Instrument Makers
- 10 Festival Box Office
- 11 Disabled Parking

- Arena Entry Gates
- i Festival Information
- First Aid
- → Emergency Exits / Assembly
- Circus
- Beach Party
- 12 Green Room
- 13 Performer Reception
- 14 Fiddlers Green
- 15 Lecture Hall
- 16 The Reardon Theatre

- 17 Blarney Books & Art
- 18 St John's Church
- 19 Showgrounds
- 20 Gardens Camping
- 21 Buskers Stage
- 22 Southcombe Park
- 23 Tent City
- **24** Big 4 Park
- Hospital
- Police
- Road Closed

- - Music Shuttle Route
- Music Shuttle Bus
- Warrnambool Shuttle
- Taxi
- Bus Stop
- P Performer & Public Parking
- i Visitor Information
- Smoking Area
- M Marveloo Special Needs Toilet & Facilites

### FRIDAY 11 MARCH 2022





#### MONDAY 14 MARCH 2022





## Saturday 12 March 2022





#### SUNDAY 13 MARCH 2022