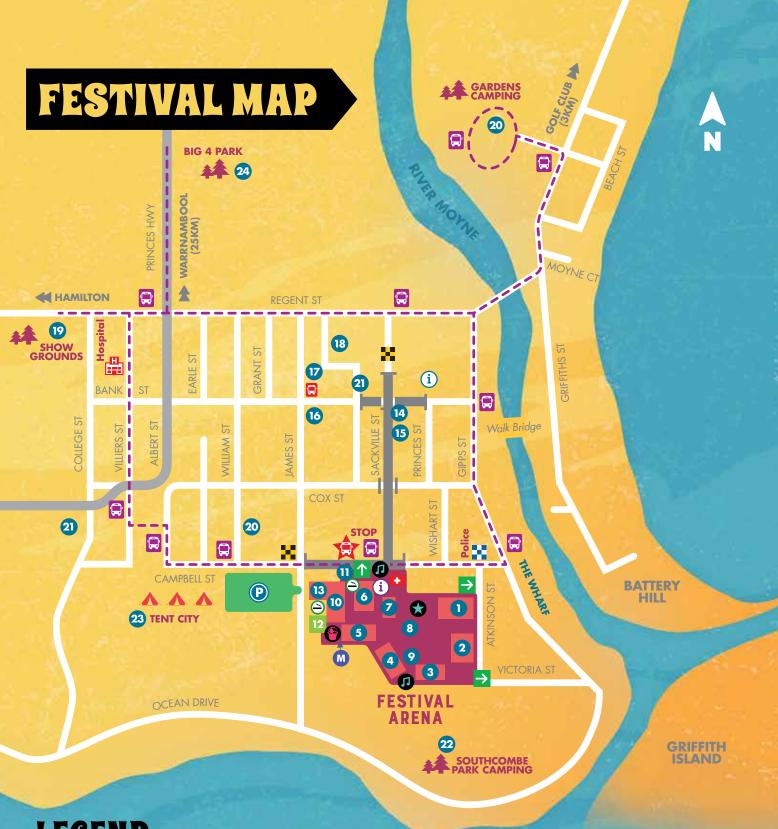

# LEGEND

- 1 River Stage
- 2 Island Stage
- 3 Archie Roach Stage
- 4 Ocean Stage
- 5 Pyipgil Gundidj
- 6 Shebeen
- **7** Pavillion
- 8 Flag Circle
- 9 Instrument Makers
- 10 Festival Box Office
- 11 Disabled Parking

- Arena Entry Gates
- i Festival Information
- First Aid
- → Emergency Exits / Assembly
- Circus
- Beach Party
- 12 Green Room
- 13 Performer Reception
- 14 Fiddlers Green
- 15 Lecture Hall
- 16 The Reardon Theatre

- 17 Blarney Books & Art
- 18 St John's Church
- 19 Showgrounds
- 20 Gardens Camping
- 21 Buskers Stage
- 22 Southcombe Park
- 23 Tent City
- **24** Big 4 Park
- Hospital
- Police
- Road Closed

- - Music Shuttle Route
- Music Shuttle Bus
- Warrnambool Shuttle
- Taxi
- Bus Stop
- P Performer & Public Parking
- i Visitor Information
- Smoking Area
- M Marveloo Special Needs Toilet & Facilites