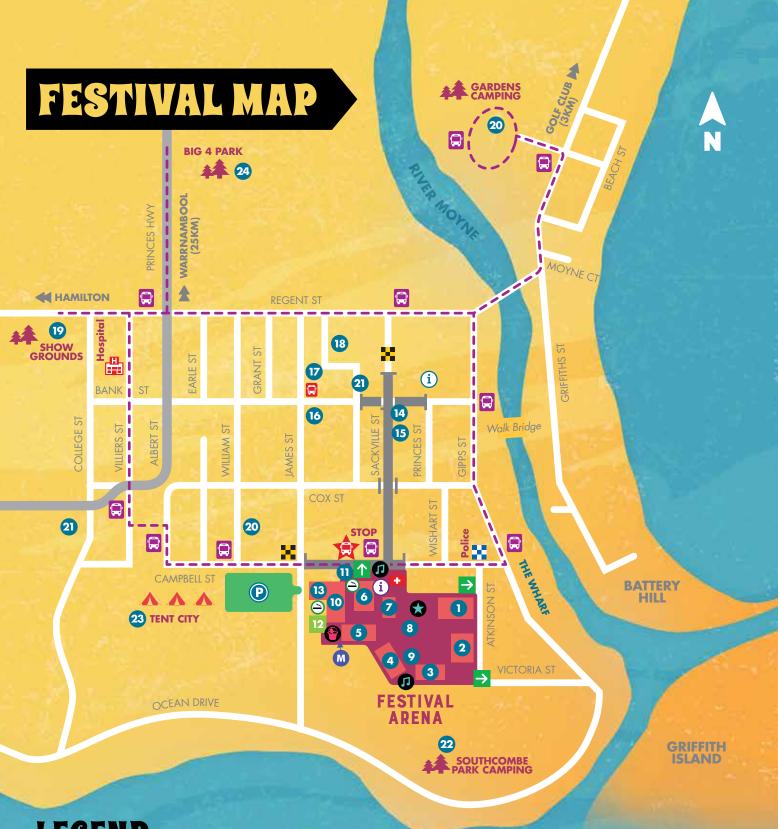

# LEGEND

- 1 River Stage
- 2 Island Stage
- 3 Archie Roach Stage
- 4 Ocean Stage
- 5 Pyipgil Gundidj
- 6 Shebeen
- **7** Pavillion
- 8 Flag Circle
- 9 Instrument Makers
- 10 Festival Box Office
- 11 Disabled Parking

- Arena Entry Gates
- i Festival Information
- First Aid
- → Emergency Exits / Assembly
- Circus
- Beach Party
- 12 Green Room
- 13 Performer Reception
- 14 Fiddlers Green
- 15 Lecture Hall
- 16 The Reardon Theatre

- 17 Blarney Books & Art
- 18 St John's Church
- 19 Showgrounds
- 20 Gardens Camping
- 21 Buskers Stage
- 22 Southcombe Park
- 23 Tent City
- **24** Big 4 Park
- Hospital
- Police
- Road Closed

- - Music Shuttle Route
- Music Shuttle Bus
- Warrnambool Shuttle
- Taxi
- Bus Stop
- P Performer & Public Parking
- i Visitor Information
- Smoking Area
- Marveloo Special Needs Toilet & Facilites