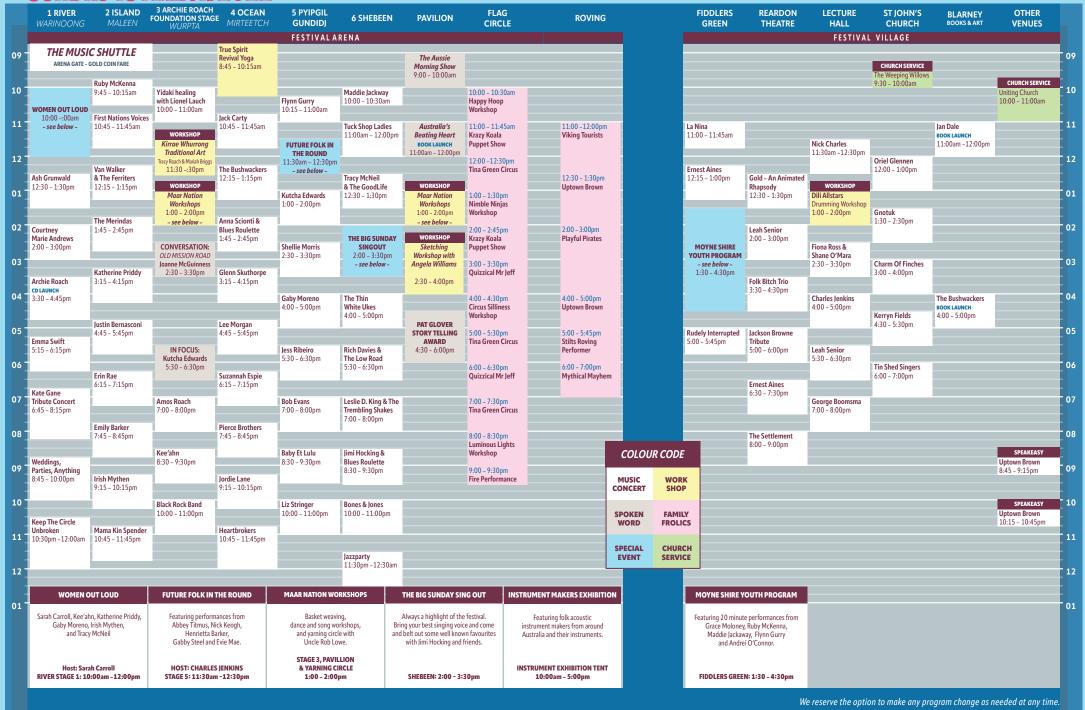

5 Pyipgil Gundidj
- 6 Shebeen
- **7** Pavillion
- 8 Flag Circle
- 9 Instrument Makers
- 10 Festival Box Office
- 11 Disabled Parking

- Arena Entry Gates
- i Festival Information
- First Aid
- → Emergency Exits / Assembly
- Circus
- Beach Party
- 12 Green Room
- 13 Performer Reception
- 14 Fiddlers Green
- 15 Lecture Hall
- 16 The Reardon Theatre

- 17 Blarney Books & Art
- 18 St John's Church
- 19 Showgrounds
- 20 Gardens Camping
- 21 Buskers Stage
- 22 Southcombe Park
- 23 Tent City
- **24** Big 4 Park
- Hospital
- Police
- Road Closed

- - Music Shuttle Route
- Music Shuttle Bus
- Warrnambool Shuttle
- Taxi
- Bus Stop
- P Performer & Public Parking
- i Visitor Information
- Smoking Area
- Marveloo Special Needs Toilet & Facilites

# Saturday 12 March 2022





# Sunday 13 March 2022





# FRIDAY 11 MARCH 2022





#### **MONDAY 14 MARCH 2022**