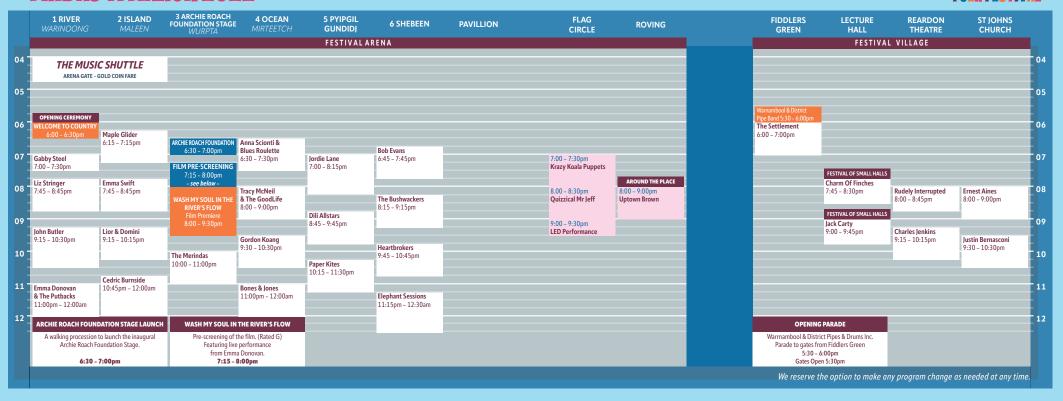

n
- **7** Pavillion
- 8 Flag Circle
- 9 Instrument Makers
- 10 Festival Box Office
- 11 Disabled Parking

- Arena Entry Gates
- i Festival Information
- First Aid
- → Emergency Exits / Assembly
- Circus
- Beach Party
- 12 Green Room
- 13 Performer Reception
- 14 Fiddlers Green
- 15 Lecture Hall
- 16 The Reardon Theatre

- 17 Blarney Books & Art
- 18 St John's Church
- 19 Showgrounds
- 20 Gardens Camping
- 21 Buskers Stage
- 22 Southcombe Park
- 23 Tent City
- **24** Big 4 Park
- Hospital
- Police
- Road Closed

- - Music Shuttle Route
- Music Shuttle Bus
- Warrnambool Shuttle
- Taxi
- Bus Stop
- P Performer & Public Parking
- i Visitor Information
- Smoking Area
- Marveloo Special Needs Toilet & Facilites

# Saturday 12 March 2022





# Sunday 13 March 2022





# FRIDAY 11 MARCH 2022





#### **MONDAY 14 MARCH 2022**