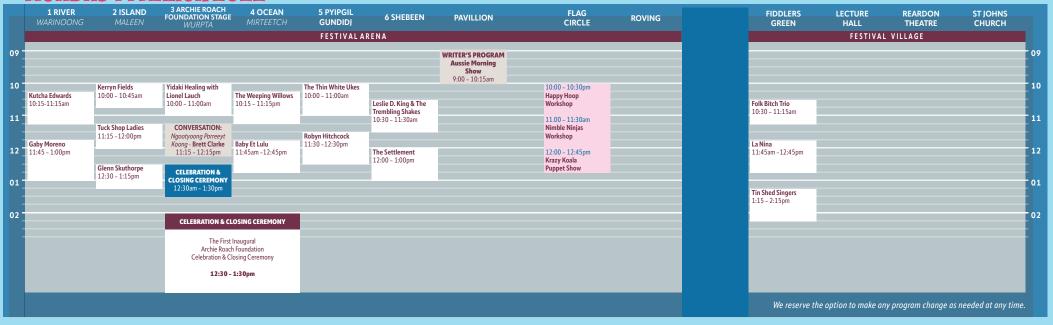

- 9 Instrument Makers
- 10 Festival Box Office
- 11 Disabled Parking

- Arena Entry Gates
- i Festival Information
- First Aid
- → Emergency Exits / Assembly
- Circus
- Beach Party
- 12 Green Room
- 13 Performer Reception
- 14 Fiddlers Green
- 15 Lecture Hall
- 16 The Reardon Theatre

- 17 Blarney Books & Art
- 18 St John's Church
- 19 Showgrounds
- 20 Gardens Camping
- 21 Buskers Stage
- 22 Southcombe Park
- 23 Tent City
- **24** Big 4 Park
- Hospital
- Police
- Road Closed

- - Music Shuttle Route
- Music Shuttle Bus
- Warrnambool Shuttle
- Taxi
- Bus Stop
- P Performer & Public Parking
- i Visitor Information
- Smoking Area
- Marveloo Special Needs Toilet & Facilites

# Saturday 12 March 2022





# Sunday 13 March 2022





# FRIDAY 11 MARCH 2022





#### **MONDAY 14 MARCH 2022**