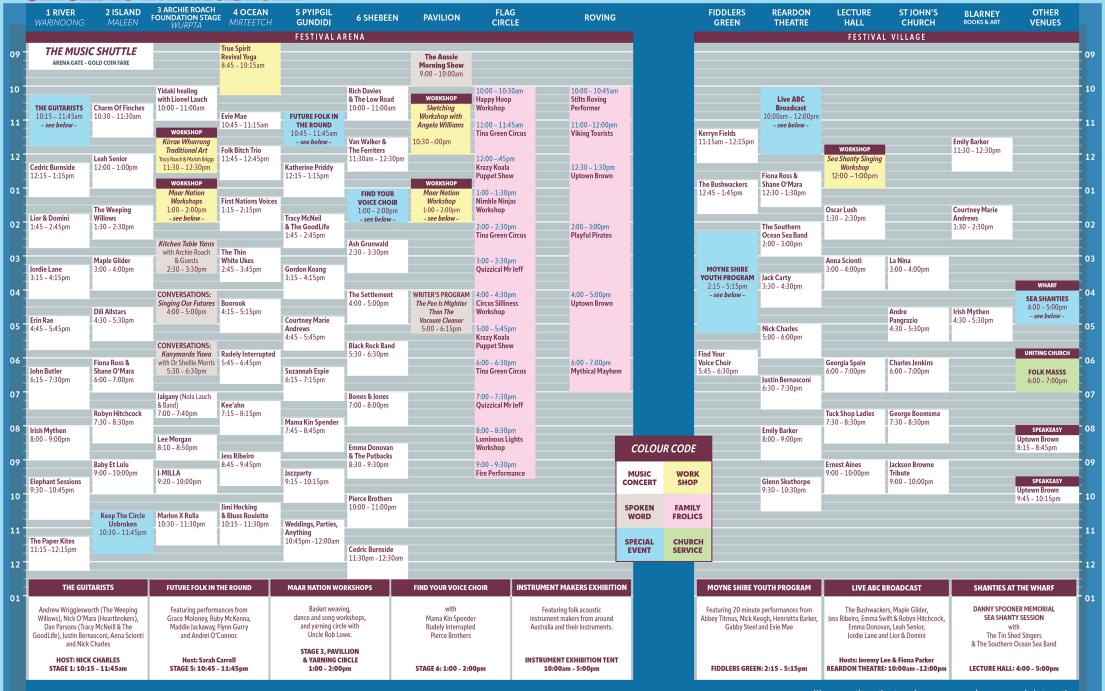

ach Stage
- 4 Ocean Stage
- 5 Pyipgil Gundidj
- 6 Shebeen
- **7** Pavillion
- 8 Flag Circle
- 9 Instrument Makers
- 10 Festival Box Office
- 11 Disabled Parking

- Arena Entry Gates
- i Festival Information
- First Aid
- → Emergency Exits / Assembly
- Circus
- Beach Party
- 12 Green Room
- 13 Performer Reception
- 14 Fiddlers Green
- 15 Lecture Hall
- 16 The Reardon Theatre

- 17 Blarney Books & Art
- 18 St John's Church
- 19 Showgrounds
- 20 Gardens Camping
- 21 Buskers Stage
- 22 Southcombe Park
- 23 Tent City
- **24** Big 4 Park
- Hospital
- Police
- Road Closed

- - Music Shuttle Route
- Music Shuttle Bus
- Warrnambool Shuttle
- Taxi
- Bus Stop
- P Performer & Public Parking
- i Visitor Information
- Smoking Area
- Marveloo Special Needs Toilet & Facilites

# Saturday 12 March 2022





# Sunday 13 March 2022





# FRIDAY 11 MARCH 2022





#### **MONDAY 14 MARCH 2022**